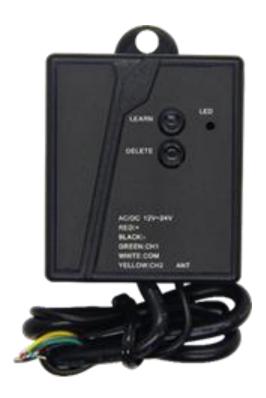

# LEARNING INSTRUCTIONS FOR UNIVERSAL EZY RECEIVER

# Frequency - 433 MHz / Rolling & Fixed Code / 2 Channel

The Receiver will hold 200 remotes all on one channel or 200 remotes over 2 channels in any combination -

for example

100 on Channel 1

100 on Channel 2

## **Learning Momentary Mode (use for Garage Doors and Gates)**

Choose channel 1 by pressing the learning button **ONCE** on the receiver and then release. Choose channel 2 by pressing the learning button **TWICE** on the receiver and then release. The LED will then stay solid,

## **Deleting Codes**

Press delete button and hold down until LED light comes on.

Then all remotes are deleted.