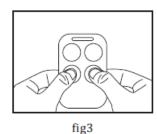

**Step2:** Press buttons to choose the brands as per table 2.0. For example, if you choose BFT MITTO brand, press 1<sup>st</sup> button once, then LED flashes once.

**Step3:** Confirm the brand. Press  $3^{rd}$  and  $4^{th}$  button at the same time. When the LED blinks fast, release the buttons. Now the Idol remote is functioning as a new BFT MITTO remote. **Please see fig3.** 