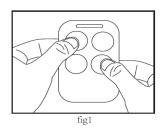

## Re-generate function for brands listed below:

If customers buy an Idol remote and don't have the original remote, they can re-generate an original remote.

**Step1:** Press together button 1 and button 4 for 3 seconds, the LED will go on then go off (1 second) till LED goes solid, release the buttons. Which means it's entering into Re-generate mode. **Please see fig1** 