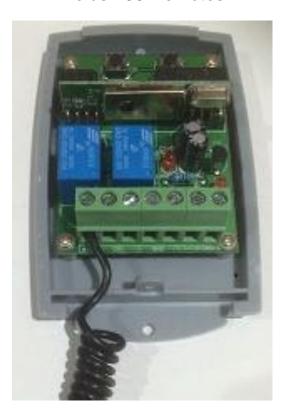

## **LEARNING INSTRUCTIONS FOR 400 UNIVERSAL RECEIVER**

## Frequency - 433 MHz / Rolling & Fixed Code / 2 Channel

The 400 Receiver will hold 400 remotes all on one channel or 400 remotes over 2 channels in any combination -

for example 100 on Channel 1 300 on Channel 2

# **400 Universal Receiver** Holds 400 Remotes